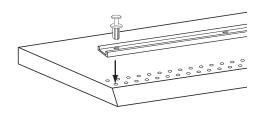

## STEP(1) Front Rail and Fasteners

Position Front Rail on shelf per planogram. Insert fasteners into rail holes and shelf holes.

Insert Left End Divider onto Front Rail.

STEP(3A)

Insert Center Push Divider onto Front Rail.