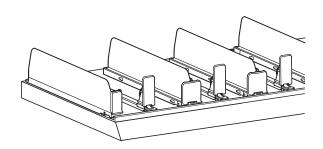

## STEP(1) Front Rail and Fasteners

Position Front Rail on shelf per planogram. Insert fasteners into rail holes and shelf holes.

Insert Left End Divider onto Front Rail.

STEP(3A)

Insert Center Push Divider onto Front Rail.

STEP(3B) **Position Center Push Divider** 

Push in button to slide Center Push Divider left to right.

STEP(3C)

STEP 4 Center Push Track

Place Center Push Track between Dividers. Push straight down at Paddle to clip into place. To adjust, slide Center Push Track left to right.

STEP (5) Center Push

Insert Center Push Right End Divider onto Front Rail.

Installation is complete.

20190507