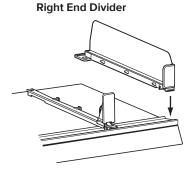

STEP (5) Center Push

Insert Center Push Right End Divider onto Front Rail.

Installation is complete.

20190507