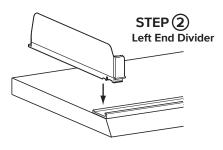

## STEP(1) Front Rail and Fasteners

Position Front Rail on shelf per planogram. Insert fasteners into rail holes and shelf holes.

Insert Left End Divider onto Front Rail.

STEP(3A)

Insert Center Push Divider onto Front Rail.