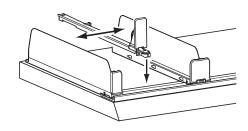

STEP(3B) **Position Center Push Divider** 

Push in button to slide Center Push Divider left to right.

STEP(3C)

STEP 4 Center Push Track

Place Center Push Track between Dividers. Push straight down at Paddle to clip into place. To adjust, slide Center Push Track left to right.