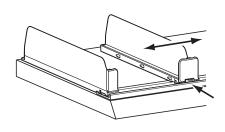

STEP(3B) **Position Center Push Divider** 

Push in button to slide Center Push Divider left to right.

STEP(3C)

STEP 4 Center Push Track

Place Center Push Track between Dividers. Push straight down at Paddle to clip into place. To adjust, slide Center Push Track left to right.