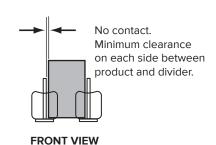

STEP(3B) **Position Center Push Divider** 

Push in button to slide Center Push Divider left to right.

STEP(3C)

STEP 4 Center Push Track

Place Center Push Track between Dividers. Push straight down at Paddle to clip into place. To adjust, slide Center Push Track left to right.