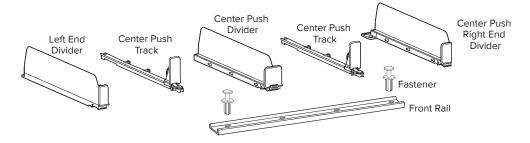

## **INSTALLATION INSTRUCTIONS:**

- · Begin installation on the lowest shelf
- · Always begin shelf sets from the left

## STEP(1) Front Rail and Fasteners

Position Front Rail on shelf per planogram. Insert fasteners into rail holes and shelf holes.

Insert Left End Divider onto Front Rail.

STEP(3A)

Insert Center Push Divider onto Front Rail.

STEP(3B) **Position Center Push Divider** 

Push in button to slide Center Push Divider left to right.

STEP(3C)

STEP 4 Center Push Track

Place Center Push Track between Dividers. Push straight down at Paddle to clip into place. To adjust, slide Center Push Track left to right.

STEP (5) Center Push

Insert Center Push Right End Divider onto Front Rail.

Installation is complete.

20190507