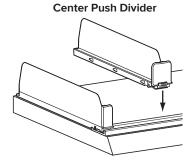

## STEP(1) Front Rail and Fasteners

Position Front Rail on shelf per planogram. Insert fasteners into rail holes and shelf holes.

Insert Left End Divider onto Front Rail.

STEP(3A)

Insert Center Push Divider onto Front Rail.